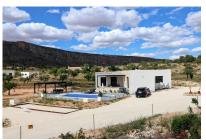

## New build villa 4 bedroom and 12m pool

Ref: GM2009

310,924€

Property type: Villa **Swimming pool:** 155 m<sup>2</sup> House area: 10000 m<sup>2</sup> Location: Aspe Garden: Plot area: Area: Alicante Orientation: N/A Airport: 30 mins Bedrooms: 4 **Views:** Mountain views Beach: 30 mins Bathrooms: 2 Parking: Golf: 15 mins

✓ Fast Internet & Phone

Mains Electric

Mains Water

✓ Double Glazing

Terrace

Cess Pit / Septic Tank

Finally a dream home for a real price. An opportunity to be the first to own a contemporary and modern Spanish villa. Hondon nieves - aspe

This is a brand new build set on a beautiful country plot of 10,000sqm and there is a show house available to view ..Build time is approximately 7-9 months. The builder has plots available immediately for building, and all have breathtaking views of the sun soaked Spanish countryside

Price is for plots in La Romana without pool

Plots near Aspe with beautiful Olive trees including pool and terrace around €298.000

With 4 bedrooms and 2 bathrooms, the open plan living/dining room leads to a new kitchen which will be fitted to your preference.